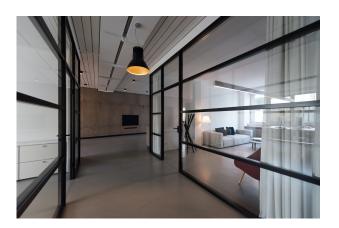

# **Workplace**

Glass partitions or are high-quality, non loadbearing panes of glass that function as room dividers.

As a building material, this interior glass allows designers and architects to divide a room, without sacrificing floor space and light diffusion.