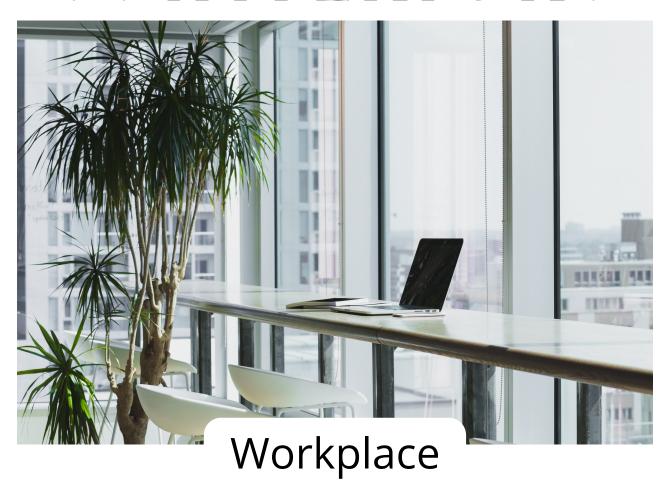

## **Workplace**

**Services:** Partitions

Furniture

Dining

# **Workplace**

Glass partitions or are high-quality, non loadbearing panes of glass that function as room dividers.

As a building material, this interior glass allows designers and architects to divide a room, without sacrificing floor space and light diffusion.